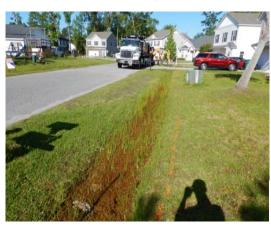

**Before** 

During

After

File:C:\project summaries map/Mint Farm Subdivision- Mint Farm Drive Map #1 2019-558

Legend

Bleeder Pipe

Channel Stream

Lateral