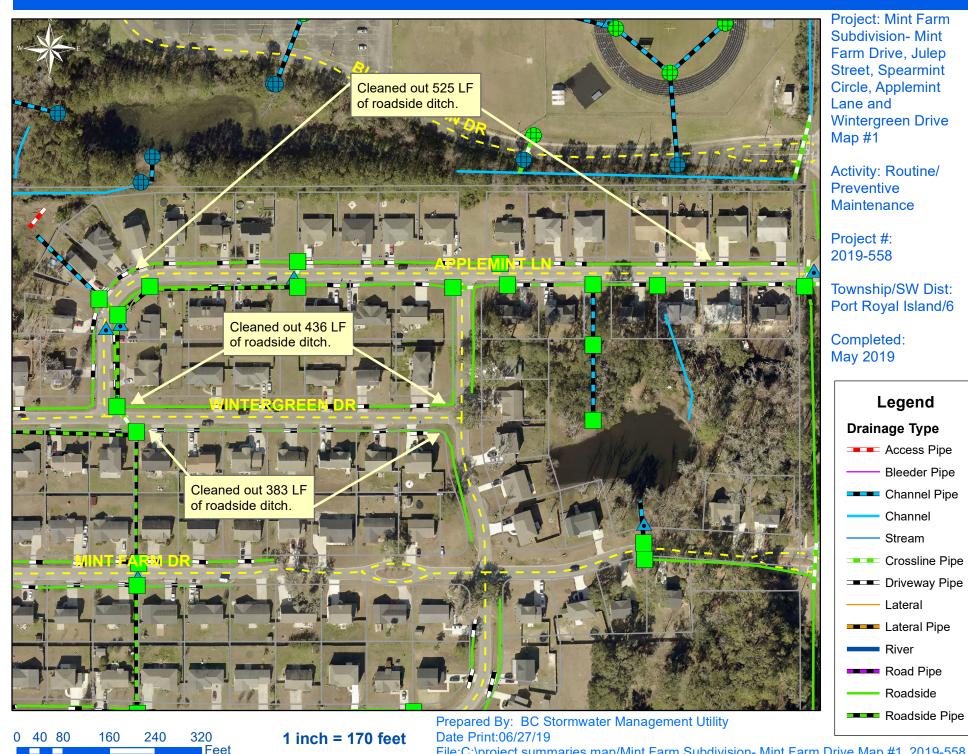

## Beaufort County Public Works Stormwater Infrastructure

**Project Summary** 

**Project Summary:** Mint Farm Subdivision-

Mint Farm Drive, Julep Street, Spearmint Circle, Applemint

Lane and Wintergreen Drive

**Activity:** Routine/Preventive Maintenance

**Duration:** 03/02/19-05/20/19

## **Narrative Description of Project:**

Project improved 3,228 L.F. of drainage system. Cleaned out 3,228 L.F. of roadside ditch. Jetted (54) driveway pipes. Handseeded for erosion control.

| 2019-558 / Mint Farm Subdivision           | Labor | Labor      | Equipment  | Material | Contractor | Indirect   | Total       |
|--------------------------------------------|-------|------------|------------|----------|------------|------------|-------------|
|                                            | Hours | Cost       | Cost       | Cost     | Cost       | Labor      | Cost        |
| AUDIT / Audit Project                      | 1.5   | \$32.69    | \$0.00     | \$0.00   | \$0.00     | \$0.00     | \$32.69     |
| DPJT / Driveway Pipe - Jetted              | 40.0  | \$891.20   | \$766.40   | \$126.96 | \$0.00     | \$573.60   | \$2,358.16  |
| HAND / HANDSEEDED                          | 6.0   | \$195.66   | \$10.80    | \$532.26 | \$0.00     | \$40.32    | \$779.04    |
| HAUL / Hauling                             | 46.5  | \$1,077.77 | \$658.44   | \$145.20 | \$0.00     | \$180.18   | \$2,061.59  |
| RSDCL / Roadside Ditch - Cleanout          | 166.0 | \$3,412.17 | \$704.43   | \$192.76 | \$0.00     | \$1,909.05 | \$6,218.41  |
| UTLOC / Utility locates                    | 3.0   | \$65.37    | \$0.00     | \$0.00   | \$0.00     | \$0.00     | \$65.37     |
| 2019-558 / Mint Farm Subdivision Sub Total | 263.0 | \$5,674.85 | \$2,140.07 | \$997.18 | \$0.00     | \$2,703.15 | \$11,515.25 |
| Grand Total                                | 263.0 | \$5,674.85 | \$2,140.07 | \$997.18 | \$0.00     | \$2,703.15 | \$11,515.25 |

Roadside

River

240

160

0 40 80

320

Feet

1 inch = 170 feet

## Legend

## **Drainage Type**

- Access Pipe
- Bleeder Pipe
- Channel Pipe
- Channel
- Stream
- Crossline Pipe
- Driveway Pipe
  - Lateral
- Lateral Pipe
- River
- Road Pipe
- Roadside
- Roadside Pipe

Date Print:06/27/19