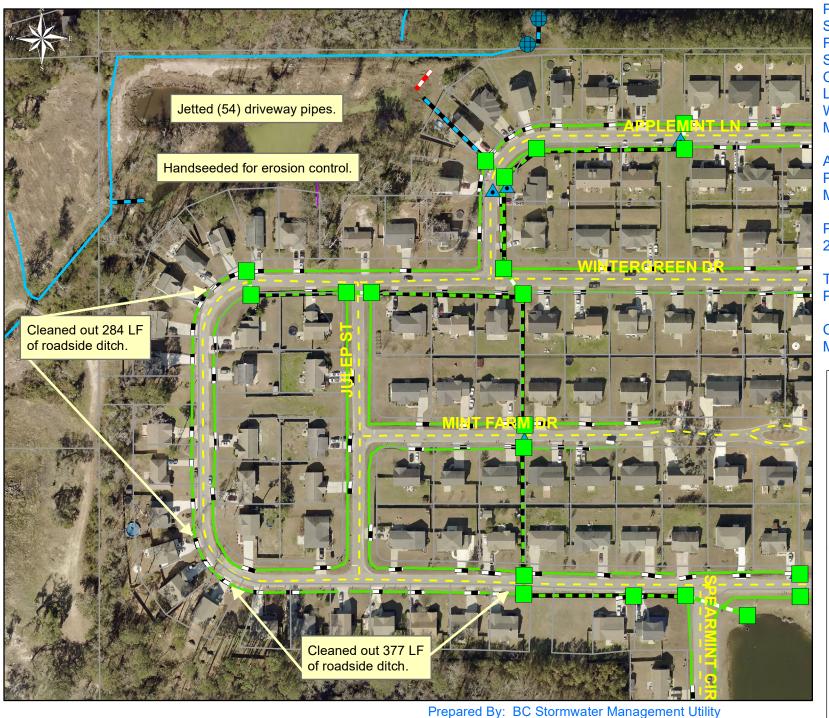

## **Narrative Description of Project:**

Project improved 3,228 L.F. of drainage system. Cleaned out 3,228 L.F. of roadside ditch. Jetted (54) driveway pipes. Handseeded for erosion control.

| 2019-558 / Mint Farm Subdivision           | Labor | Labor      | Equipment  | Material | Contractor | Indirect   | Total       |
|--------------------------------------------|-------|------------|------------|----------|------------|------------|-------------|
|                                            | Hours | Cost       | Cost       | Cost     | Cost       | Labor      | Cost        |
| AUDIT / Audit Project                      | 1.5   | \$32.69    | \$0.00     | \$0.00   | \$0.00     | \$0.00     | \$32.69     |
| DPJT / Driveway Pipe - Jetted              | 40.0  | \$891.20   | \$766.40   | \$126.96 | \$0.00     | \$573.60   | \$2,358.16  |
| HAND / HANDSEEDED                          | 6.0   | \$195.66   | \$10.80    | \$532.26 | \$0.00     | \$40.32    | \$779.04    |
| HAUL / Hauling                             | 46.5  | \$1,077.77 | \$658.44   | \$145.20 | \$0.00     | \$180.18   | \$2,061.59  |
| RSDCL / Roadside Ditch - Cleanout          | 166.0 | \$3,412.17 | \$704.43   | \$192.76 | \$0.00     | \$1,909.05 | \$6,218.41  |
| UTLOC / Utility locates                    | 3.0   | \$65.37    | \$0.00     | \$0.00   | \$0.00     | \$0.00     | \$65.37     |
| 2019-558 / Mint Farm Subdivision Sub Total | 263.0 | \$5,674.85 | \$2,140.07 | \$997.18 | \$0.00     | \$2,703.15 | \$11,515.25 |
| Grand Total                                | 263.0 | \$5,674.85 | \$2,140.07 | \$997.18 | \$0.00     | \$2,703.15 | \$11,515.25 |

Project: Mint Farm Subdivision- Mint Farm Drive, Julep Street, Spearmint Circle, Applemint Lane and Wintergreen Drive Map #2

Activity: Routine/ Preventive Maintenance

Project #: 2019-558

Township/SW Dist: Port Royal Island/6