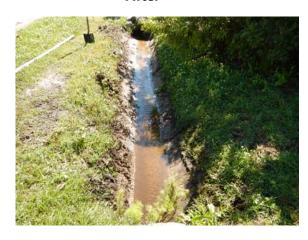

**Before** 

During

After

File:C:\project summaries map/Mint Farm Subdivision- Mint Farm Drive Map #1 2019-558

Legend

Bleeder Pipe

Channel Stream

Lateral